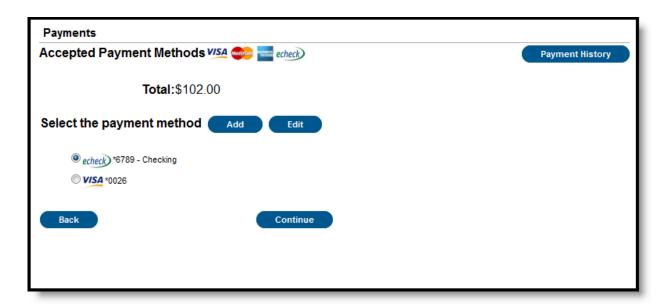

#### Payment Selection

Select the appropriate payment method (previously registered). Click **Continue** to proceed to the fees Confirmation page: