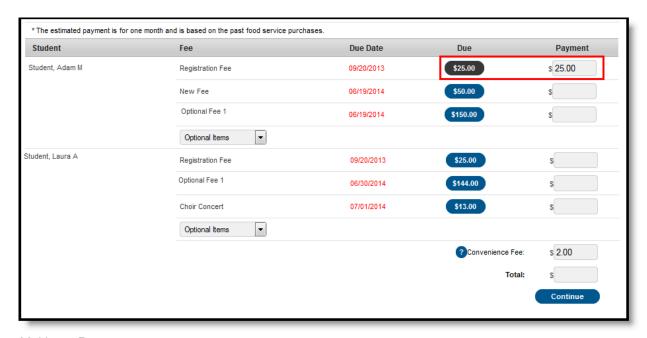

Once a form of payment has been registered, choose the amount of the fee payment by:

- Entering the amount to be paid in the **Payment** field, *OR*
- Clicking the amount of the fee included in the **Due** column to auto-fill the full fee amount due.