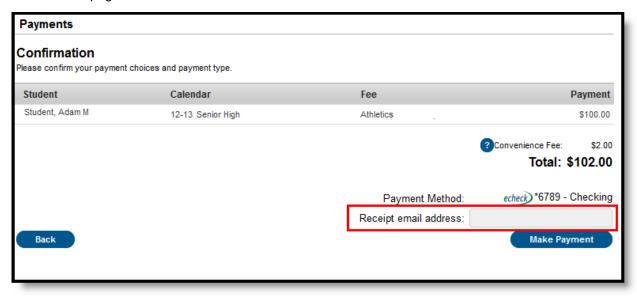

#### Make Payment

Review the payment information. If a receipt of this payment is desired, enter the email address where the receipt should be sent in the **Receipt Email Address** field. Review the payment information again to ensure accuracy. To exit without making the transaction, click **Cancel**.