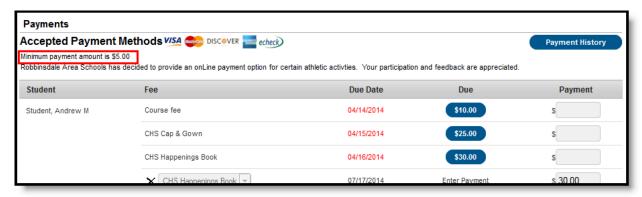

Making a Payment

If the entered amount that is being paid is less than the minimum price, a message displays indicating this. Click the OK button and reenter the total amount to be paid. The minimum amount due displays at the top of the Payments tab.

Image 3: Minimum Payment Amount

A **Convenience Fee of \$3.00** applies to all online food service payments. This fee will be shown and included in the **Total**. Click **Continue** to proceed to the Payment Method screen: