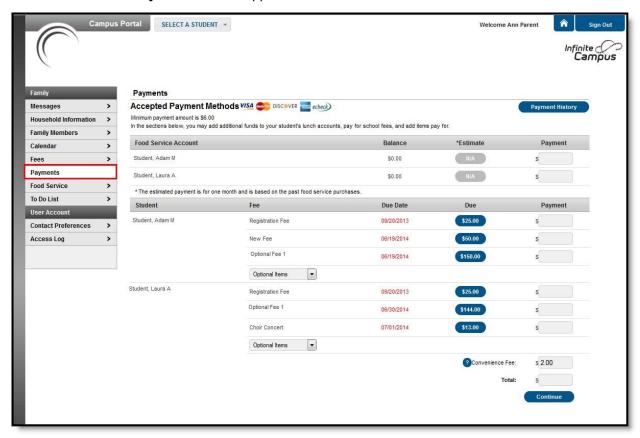

Payments can only be made from the Family Payments section of the Portal.

To begin the online payment process for a fee, select **Payments** from the Index. The online payment editor will appear, displaying food service fees for all students within the <u>Household</u>.

## **Food Service Fee Payments**

Food Service fee payments allow users to pay fees for each student within a household. Users can also view the details of a fee by selecting the plus sign (+) next to the fee name. A fee shown in red indicates that a payment for the full amount has not been made before the due date assigned by the school.

Once a form of payment has been registered, choose the amount of the fee payment by:

- Entering the amount to be paid in the **Payment** field, *OR*
- Clicking the amount of the fee included in the **Due** column to auto-fill the full fee amount due.