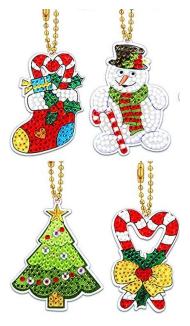

Cost:

includes all supplies

Diamond Art, sometimes called diamond art painting (although there is no paint involved), is fun, creative and easy to do. Diamond painting is similar to mosaic art: you apply shiny facets (plastic beads/diamonds) onto a pre-glued canvas to complete a stunning and shimmery design/picture. All supplies are included with the class! Kids will have fun creating and working on their keychain/ornament!